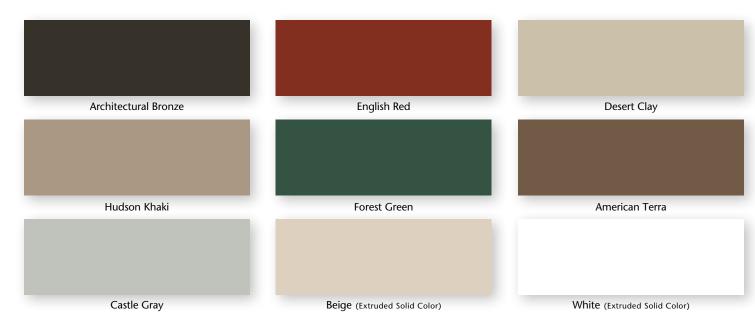

### EXCEPTIONAL STYLE FOR EVERY HOME.

Beauty and vision, performance and strength – it all comes together in Mezzo's exciting collection of styles, colors and custom accents. Our FrameWorks exterior colors feature a cutting-edge polyurethane coating technology with heat-reflective pigments for a remarkably strong and fade-resistant finish. Interior woodgrain laminates are performance-engineered for superb durability that maintains its attractive appearance over the life of the product.

### **EXTERIOR COLORS**