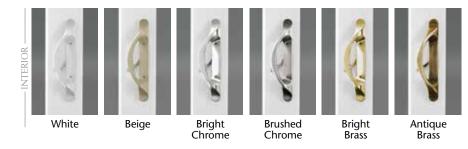

#### CONTEMPORARY AND CLASSIC PATIO DOOR HANDLES

#### FRENCH PATIO DOOR HANDLES

Contemporary, Classic and French-style exterior patio door handles are available in white, beige and black.

combines French door charm with floor space-saving functionality.

### <sup>††</sup> White woodgrain is available with a beige base only; white woodgrain is not available for 6400 series patio doors. White and Beige windows will have matching interior hardware. Windows ordered with a Light Oak, Dark Oak, Soft Maple or Rich Maple interior will receive Pontiac Gold hardware. Windows ordered with a Cherry or Foxwood interior will receive Brown hardware.