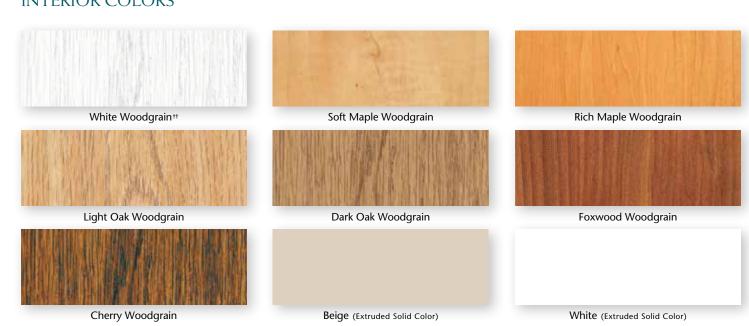

### **INTERIOR COLORS**

### <sup>††</sup> White woodgrain is available with a beige base only; white woodgrain is not available for 6400 series patio doors. White and Beige windows will have matching interior hardware. Windows ordered with a Light Oak, Dark Oak, Soft Maple or Rich Maple interior will receive Pontiac Gold hardware. Windows ordered with a Cherry or Foxwood interior will receive Brown hardware.