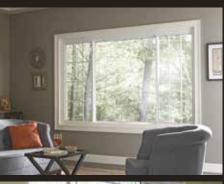

## Sliding Windows

# SIMPLICITY AND EASE. Visually sleek and deceptively statements of the slim silhouette, ample glass are

Visually sleek and deceptively strong, Mezzo Sliding Windows are distinct in their slim silhouette, ample glass area and smooth gliding action. Both sashes slide horizontally for easy opening and closing and lift out for convenient cleaning. The heavy-duty construction and weathertight fit ensure excellent performance

and protection.

- Insulated glass unit with double-strength glass and warm-edge spacer system provides superior thermal protection and longevity.
- Embedded, multi-chambered construction creates airtight insulating compartments for increased thermal performance and strength.
- Non-conductive, composite reinforcement in the meeting rails allows for secure mounting of hardware and improves energy efficiency.
- Nylon-encased dual brass roller system for easy-glide performance.
- Hidden screen track for a neat, clean appearance.