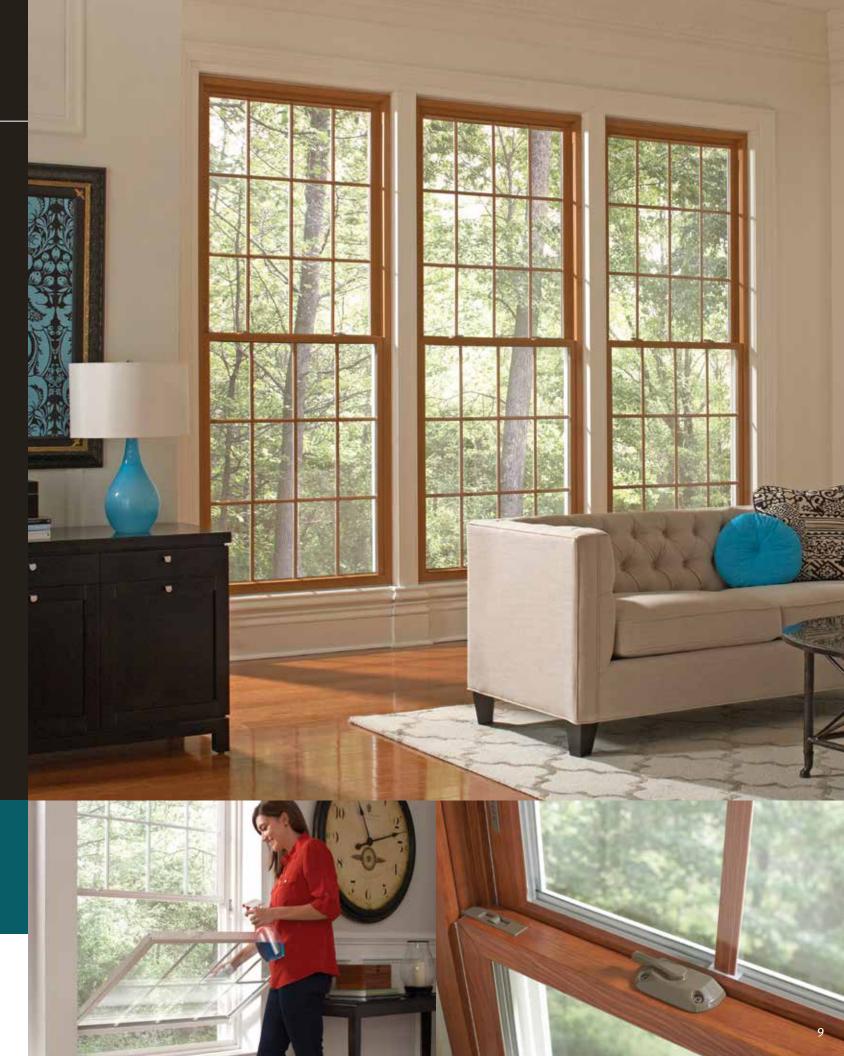

Comfortable, playful and proctical home is inspired by life.

**Near Right:** The easy-to-clean feature of Mezzo Double-Hung Windows adds to its popularity. Simply tilt in the sashes to access both sides of the glass from inside your home. **Far Right:** Narrowline frame and sashes enhance the aesthetic appeal, inside and out.