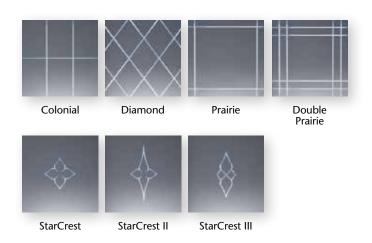

### **GRID OPTIONS**

Decorative grids lend an added measure of style and dimension to your windows. All grids are enclosed within the insulated glass unit for easy cleaning. First, select a grid pattern from one of our four styles, and then choose a grid profile to achieve your ideal finished look.

Classic Grids – available in Colonial, Diamond, Prairie and Double Prairie patterns.

**Contoured Grids** – available in Colonial, Prairie and Double Prairie patterns.

# PATTERNS

Colonial Diamond Prairie Double Prairie