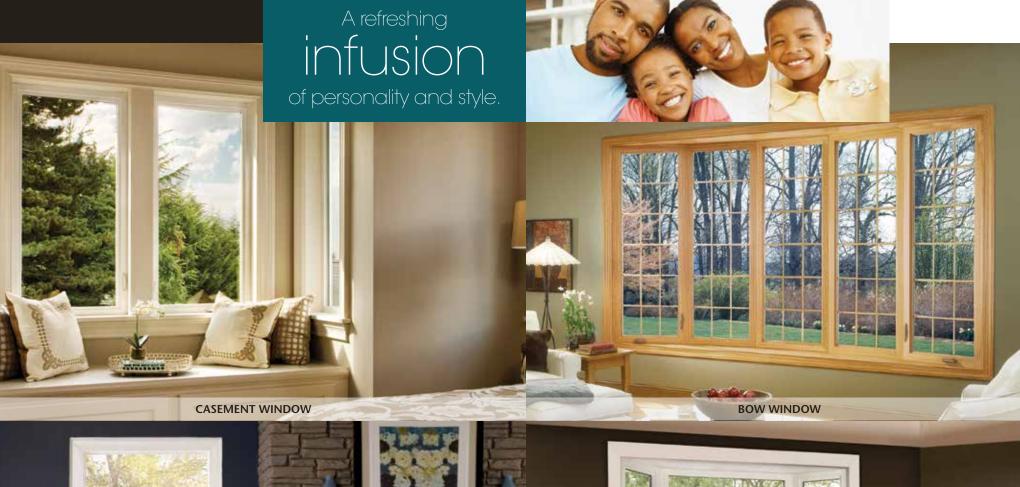

### Casement and Awning Windows

### THE PINNACLE OF UTILITY AND DESIGN.

There's more to casement and awning windows than meets the eye. There's history and practicality, merging the old-world craftsmanship of a charming crank handle with the refined details of today's advanced window technology.

### **CASEMENT WINDOWS**

- Beveled exterior sash design creates the appearance of a larger glass area with an attractive slimline look.
- Step-down frame with compressiontype inner bulb seal achieves a tight seal during inclement weather.
- State-of-the-art hinge system provides multi-directional ventilation and allows sash cleaning from inside the home.
- Positive crank mechanism permits easy operation when opening and closing the sash.
- Multi-point locking system ensures a tight seal and increased comfort.
- Multiple lite configurations available in a single mainframe.

### BAY AND BOW WINDOWS

- 1-1/4" furniture-grade veneer is standard in the construction of head, seatboard and jambs.
- Head and seatboard are available in oak or birch veneer finishes and ready for painting or staining.\*\*
- 3" pre-insulated seatboard option.
- Slimline reinforced mullion design.
- Bay and bow windows are available in a variety of colors and finishes.
- Exterior roof system available with optional copper or painted aluminum roof clad kits.

**BAY WINDOW** 