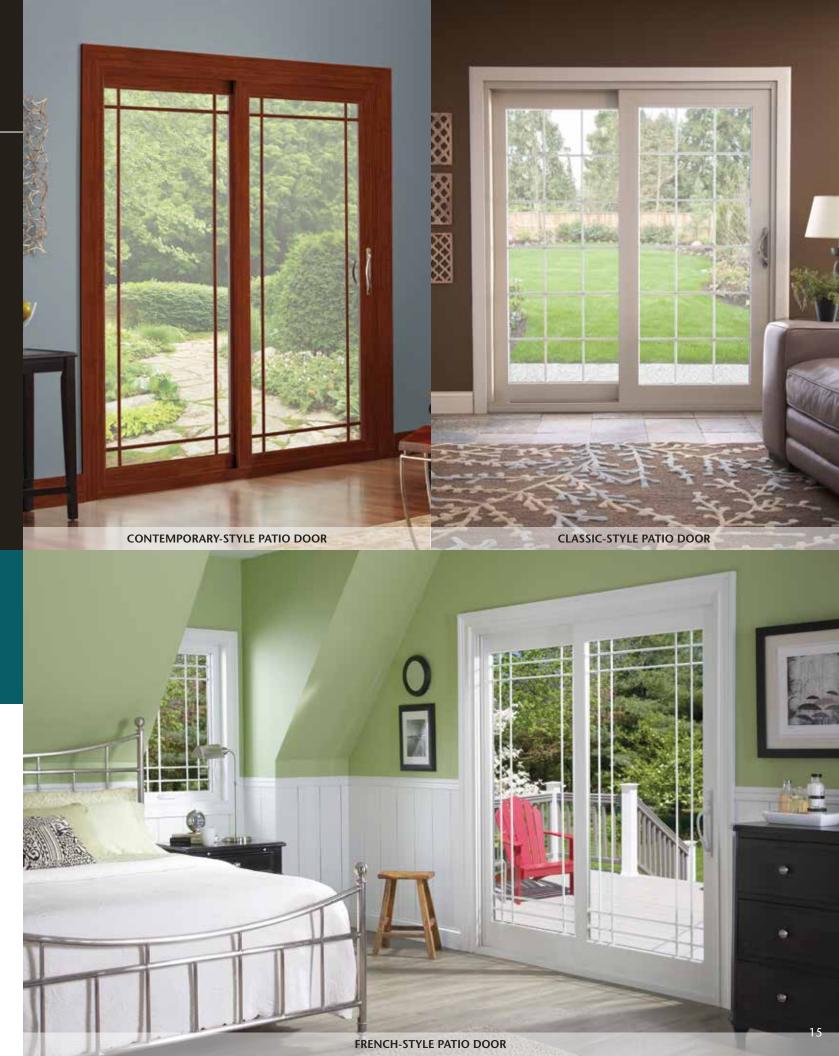

### LEGENDARY QUALITY WITH MODERN DETAIL.

There's no better measurement for a patio door than performance. From a quality design and excellent construction to smooth operation and enduring beauty – sliding patio doors are a premier choice. Each door combines best-in-class manufacturing technology with artistic detail to provide an entry that's beautifully welcoming and always weathertight. Choose from three distinctive styles in Contemporary, Classic and French.

- Precision-engineered tandem roller system ensures easy and quiet door operation.
- Heavy-duty extruded aluminum screen features four adjustable rollers for smooth gliding.
- Available in a 2-panel style in 5', 6', 8' and Wisconsin-style widths; 3-panel styles in 9' and 12' widths; and a 4-panel style in a 12' width with center panels that open to each side.
- Choose from a variety of solid colors, woodgrain options, hardware finishes and grid patterns to complement your Mezzo Windows.

Opposite page

upper left: The
Contemporary-style
patio door features 3"
symmetrical sash rails
for a sleek, clean-line
design. Opposite
page upper right:
The Classic-style door
conveys traditional
beauty with generous
5" sash rails. Opposite
page bottom: The
5" top rail, 7" bottom

rail and 3" side rails of

our French-style door