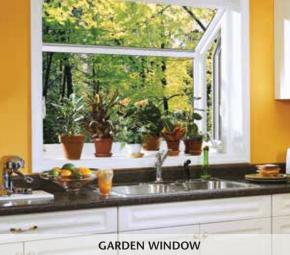

#### **GARDEN WINDOWS**

- Fully welded mainframe for strength and stability.
- Clear 1" insulated glass unit provides all-weather protection.
- Top sloped insulating glass panel is tempered for increased durability.
- Multi-point locking system for a tighter seal and added comfort.
- Available with white screens and white hardware only.