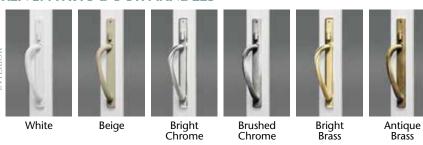

#### CONTEMPORARY AND CLASSIC PATIO DOOR HANDLES

#### FRENCH PATIO DOOR HANDLES

Contemporary, Classic and French-style exterior patio door handles are available in white, beige and black.

combines French door charm with floor space-saving functionality.

### <sup>††</sup> White woodgrain is available with a beige base only; white woodgrain is not available for 6400 series patio doors. White and Beige windows will have matching interior hardware. Windows ordered with a Light Oak, Dark Oak, Soft Maple or Rich Maple interior will receive Pontiac Gold hardware. Windows ordered with a Cherry or Foxwood interior will receive Brown hardware.