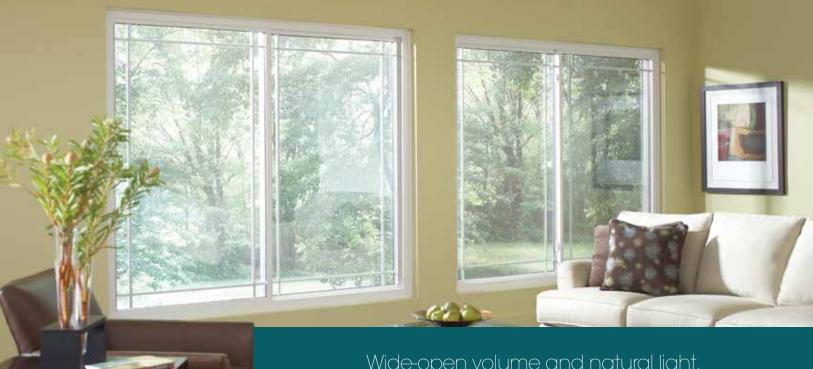

## Double-Hung Windows

### FOREVER IN STYLE.

Mezzo's refined and purposeful design stays true to the classic double-hung style, yet exudes a cool, contemporary elegance with clean lines and crisp corners. The double-hung window is equally loved for its carefree functionality. No need to struggle with hard-to-reach areas. Both sashes tilt in to allow easy cleaning from inside the comfort of your home.

Wide-open volume and natural light,
the perfect stage
for the perfect day.