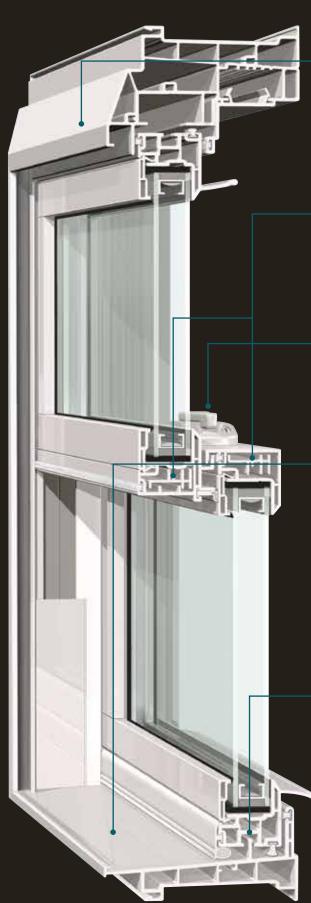

The beauty of our EdgeForce narrowline frame and sashes is subtle and substantial at the same time. The sleek design is visually clean and contemporary, with a larger glass area for exceptional daylighting and outside viewing. And beneath the elegance? Internal chambers are meticulously engineered for structural integrity and enhanced energy efficiency.

CoreFX is a structural component that never quits. This innovative composite reinforcement allows for secure mounting of hardware and the non-conductive material also reduces the transfer of energy for superior thermal performance.1

### Beauty Forged with Performance

The closer you look, the more you'll see why Mezzo is a standout choice for your home.

FULLY FUSION-WELDED FRAME AND SASH CORNERS create superior strength and a clean, low-profile finished look.

DUAL-PANE, DOUBLE-STRENGTH GLASS increases strength, durability and insulation.

AIRTIGHT INSULATING CHAMBERS enhance thermal performance and durability.

MULTI-LAYER WEATHERSTRIPPING helps block energy loss and protects against inclement weather.

DUAL VENT STOPS for limited and convenient opening of the window for ventilation.

HIDDEN SCREEN TRACK creates a clean-line design for enhanced visual appeal; half screens are standard, optional full screens available.<sup>†</sup>