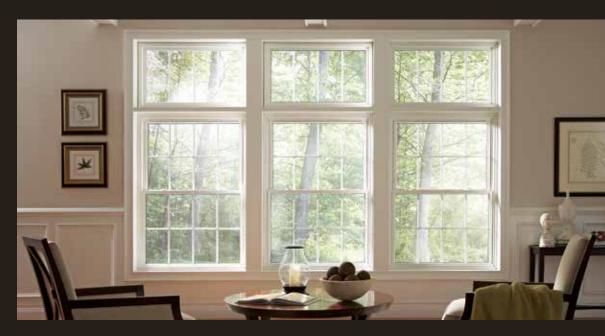

## Double-Hung Windows

### FOREVER IN STYLE.

Mezzo's refined and purposeful design stays true to the classic double-hung style, yet exudes a cool, contemporary elegance with clean lines and crisp corners. The double-hung window is equally loved for its carefree functionality. No need to struggle with hard-to-reach areas. Both sashes tilt in to allow easy cleaning from inside the comfort of your home.

Built for everyday wear and tear, the expertly constructed sashes raise and lower easily on a constant force balance system, thus eliminating sash cords, weights and pulleys. Both the beauty and smooth operation of Mezzo Double-Hung Windows will be a simple pleasure.