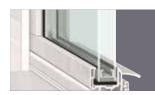

### **Forecaster**

Forecaster elevates both the appearance and performance of Mezzo Windows with its smooth, uniform design. The true sloped sill is expertly crafted to provide a highly efficient drainage system that promotes water runoff without the use of weep holes.<sup>2</sup>

The benefits distinction here is three-fold: protection from air and water infiltration, increased structural stability and enhanced beauty. The integrated telescoping sill dam effortlessly blends strength with style.

### Gatekeeper\*

When extreme wind and weather hit your home, Gatekeeper stands strong. Traditional sloped sill designs can allow the sash to bow during powerful winds, but with Gatekeeper interlocking sash-to-sill technology, the sash is channeled firmly into the window frame for a unified wall of strength. Combined with three layers of weatherstripping, Gatekeeper delivers unmatched protection, as well as peace of mind.

Improved form and functionality is the focus of our Ocular screen bulb seal. The compression bulb aids in the installation and removal of the extruded aluminum screen. The snug fit also eliminates light penetration between the screen and frame and helps block insect access.3